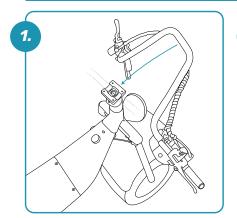

# **QUICK SET-UP GUIDE**

Handlebars

Place handlebar on bottom bracket notch.

**LED Display** 

Align the LED display mount holes with the front bracket mount holes.

Attach loosely with 4 screws.

Adjust Handlebars to Desired Position

Find center and correct height. Hold in place while screws are tightened.