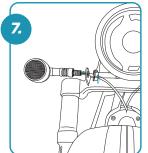

#### Blinkers

Slide blinker through the metal bracket and tighten with provided blinker nut. (x2)