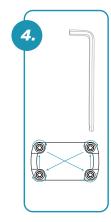

## **Tiahten**

Tighten the 4 screws with the Allen wrench in a Figure-8 pattern.