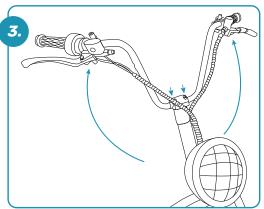

# **QUICK SET-UP GUIDE**





Handlebars

Place handlebar on bottom bracket notch.



**LED Display** 

Align the LED display mount holes with the front bracket mount holes.

Attach loosely with 4 screws.



Adjust Handlebars to Desired Position

Find center and correct height. Hold in place while screws are tightened.



## **Tiahten**

Tighten the 4 screws with the Allen wrench in a Figure-8 pattern.



#### Rear Seat

Place seat on rear support bracket. Hold in place, fastening each of the 3 nuts until tight.



### Side Mirrors

Place mirror into threaded hole on handlebar and turn clockwise until tight. Use the small wrench to secure tightly in place.



#### Blinkers

Slide blinker through the metal bracket and tighten with provided blinker nut. (x2)



# License Plate Badge

Apply Island Cruz badge over rear license-plate holder when no license plate is needed. Remove badge when license plate is needed.