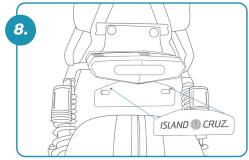

# License Plate Badge

Apply Island Cruz badge over rear license-plate holder when no license plate is needed. Remove badge when license plate is needed.