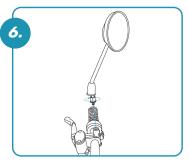

### Side Mirrors

Place mirror into threaded hole on handlebar and turn clockwise until tight. Use the small wrench to secure tightly in place.