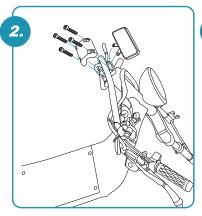

# **QUICK SET-UP GUIDE**

Handlebars

Place handlebar on bottom bracket notch.

**LED Display** 

Align the LED display mount holes with the front bracket mount holes.

Attach loosely with 4 screws.

Adjust Handlebars to Desired Position