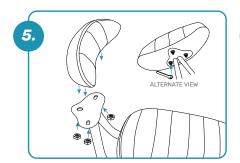

# **QUICK SET-UP GUIDE**

Handlebars

Place handlebar on bottom bracket notch.

**LED Display** 

Align the LED display mount holes with the front bracket mount holes.

Attach loosely with 4 screws.

Adjust Handlebars to Desired Position

Find center and correct height. Hold in place while screws are tightened.

## **Tiahten**

Tighten the 4 screws with the Allen wrench in a Figure-8 pattern.