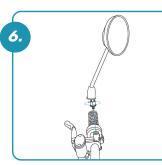

## Side Mirrors

Place mirror into threaded hole on handlebar and turn clockwise until tight. Use the small wrench to secure tightly in place.