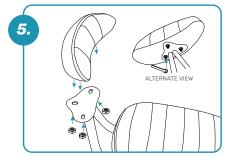

## <u>Tighten</u>

Tighten the 4 screws with the Allen wrench in a Figure-8 pattern.

*Rear Seat* Place seat on rear support bracket. Hold in place, fastening each of the 3 nuts until tight.