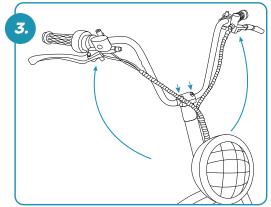

## **QUICK SET-UP GUIDE**

*Handlebars* Place handlebar on bottom bracket notch.

LED Display Align the LED display mount holes with the front bracket mount holes. Attach loosely with 4 screws.

Adjust Handlebars to Desired Position Find center and correct height. Hold in place while screws are tightened.