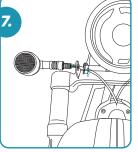

## Side Mirrors

Place mirror into threaded hole on handlebar and turn clockwise until tight. Use the small wrench to secure tightly in place.