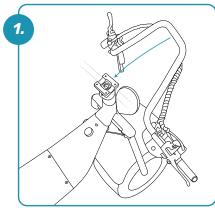

## **QUICK SET-UP GUIDE**

*Handlebars* Place handlebar on bottom bracket notch.

LED Display Align the LED display mount holes with the front bracket mount holes. Attach loosely with 4 screws.

Adjust Handlebars to Desired Position Find center and correct height. Hold in place while screws are tightened.