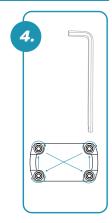

## <u>Tighten</u>

Tighten the 4 screws with the Allen wrench in a Figure-8 pattern.

*Rear Seat* Place seat on rear support bracket. Hold in place, fastening each of the 3 nuts until tight.