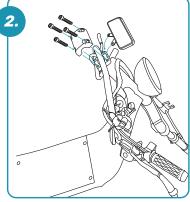

## **QUICK SET-UP GUIDE**

*Handlebars* Place handlebar on bottom bracket notch.

LED Display Align the LED display mount holes with the front bracket mount holes. Attach loosely with 4 screws.

Adjust Handlebars to Desired Position Find center and correct height. Hold in place while screws are tightened.