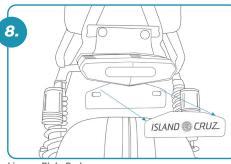

## <u>Blinkers</u>

Slide blinker through the metal bracket and tighten with provided blinker nut. (x2)

*License Plate Badge* Remove badge when license plate is needed.