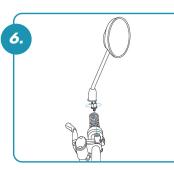

### Side Mirrors

Place mirror into threaded hole on handlebar and turn clockwise until tight. Use the small wrench to secure tightly in place.