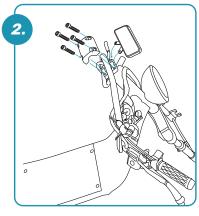

## LED Display Align the LED display mount holes with the front bracket mount holes. Attach loosely with 4 screws.