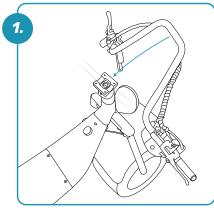

# **OUICK SET-UP GUIDE**





Handlebars Place handlebar on bottom bracket notch.



## LED Display Align the LED display mount holes with the front bracket mount holes. Attach loosely with 4 screws.



## Adjust Handlebars to Desired Position Find center and correct height. Hold in place while screws are tightened.



# Tighten the 4 screws with the Allen wrench in a Figure-8 pattern.



## Rear Seat

Place seat on rear support bracket. Hold in place, fastening each of the 3 nuts until tight.



### Side Mirrors

Place mirror into threaded hole on handlebar and turn clockwise until tight. Use the small wrench to secure tightly in place.



### **Blinkers**

Slide blinker through the metal bracket and tighten with provided blinker nut. (x2)



License Plate Badge Remove badge when license plate is needed.