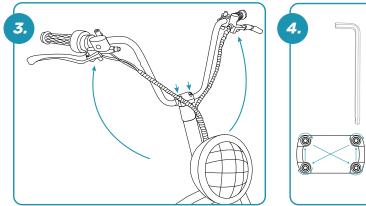

## Adjust Handlebars to Desired Position Find center and correct height. Hold in place while screws are tightened.