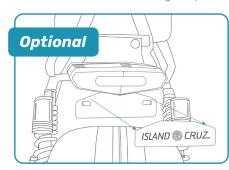

### **Blinkers**

Slide blinker through the metal bracket and tighten with provided blinker nut. (x2)

License Plate Badge Remove badge when license plate is needed.