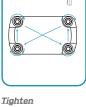

# **OUICK SET-UP GUIDE**





Handlebars Place handlebar on bottom bracket notch.



## LED Display Align the LED display mount holes with the front bracket mount holes. Attach loosely with 4 screws.



## Adjust Handlebars to Desired Position Find center and correct height. Hold in place while screws are tightened.



# Tighten the 4 screws with the Allen wrench in a Figure-8 pattern.



## Rear Seat

Place seat on rear support bracket. Hold in place, fastening each of the 3 nuts until tight.



### Side Mirrors

Place mirror into threaded hole on handlebar and turn clockwise until tight. Use the small wrench to secure tightly in place.



### **Blinkers**

Slide blinker through the metal bracket and tighten with provided blinker nut. (x2)



License Plate Badge Remove badge when license plate is needed.