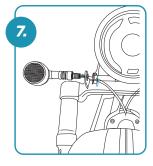

### **Blinkers**

Slide blinker through the metal bracket and tighten with provided blinker nut. (x2)

License Plate Badge Remove badge when license plate is needed.