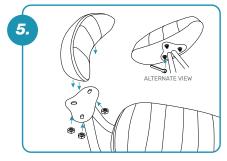

## Rear Seat

Place seat on rear support bracket. Hold in place, fastening each of the 3 nuts until tight.